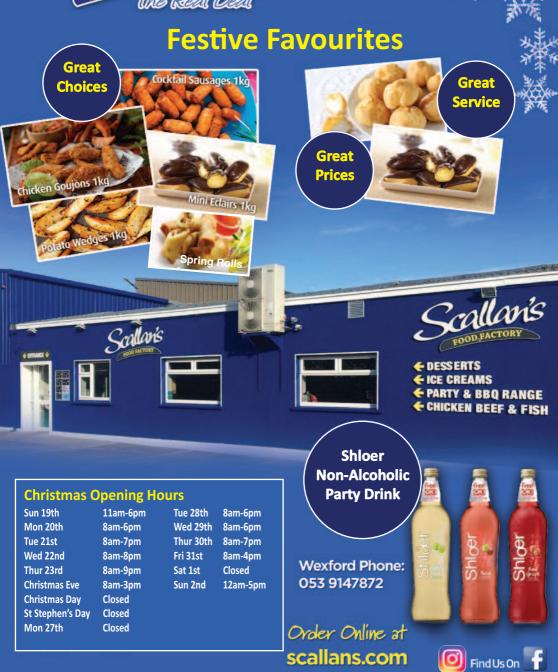

## Party Food Range

Sand

Sin

| Chicken Goujons                 | (22)  |
|---------------------------------|-------|
| <b>Battered Chicken Nuggets</b> | (30)  |
| Shredded Chicken                | (1kg) |
| Boneless Chicken Wings          | (25)  |
| Chicken Wings (BBQ or H&S)      | (1kg) |
| Chicken Chunks                  | (30)  |
| Popcorn Chicken                 | (1kg) |
| Chicken Spring Rolls            | (30)  |
| Vegetable Spring Rolls          | (50)  |
| Duck Spring Rolls               | (25)  |
| Chicken Skewers                 | (20)  |
|                                 |       |

| Wedges                       | (2.5kg) |
|------------------------------|---------|
| Cocktail Sausage             | (1kg)   |
| Chips                        | (2.5kg) |
| Large Vol-Au-Vents           | (6)     |
| Party Ice Cubes              | (2kg)   |
| Yorkshire Puddings           | (20)    |
| <b>Giant Yorkshire puddi</b> | ng 8"   |
| Raw king Prawns              | (1kg)   |
| <b>Cooked Prawns</b>         | (250g)  |
| Filo Prawns                  | (500g)  |
| <b>Trudies Coleslaw</b>      | (1kg)   |
| <b>Trudies Potato Salad</b>  | (1kg)   |
|                              |         |