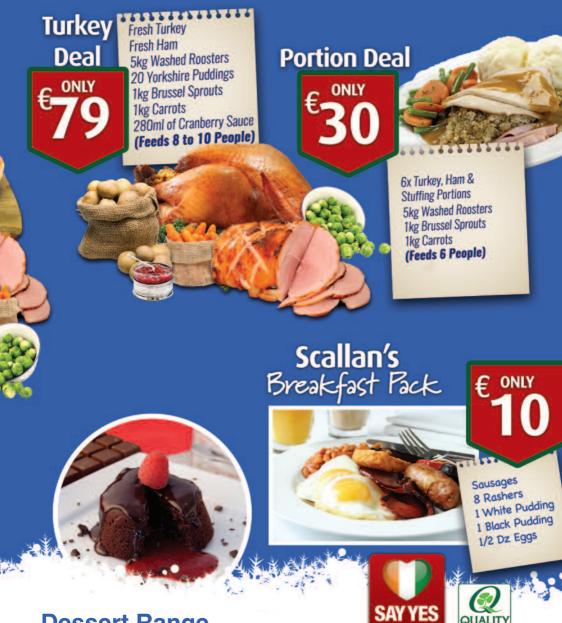

### **Dessert Range**

Cheesecakes: (14 Slices) Baileys, White Chocolate, Lemon, Strawberry, Malteasers, Billionairs Cheescake.

Chocolate Fudge Cake (14 Slices) Banoffee Pie (14 Slices)

### Yummy Dessert Range

Lemon, Chocolate Fudge, Sticky Toffee, Strawberry, Oreo, Baileys, Coolhull Ice-cream

TO IRISH

#### **Ice Cream Range**

Srawberry, Vanilla, Chocolate, Honeycomb, Toffee Crunch, Mint, Ripple

(Prices subect to change without prior notice)